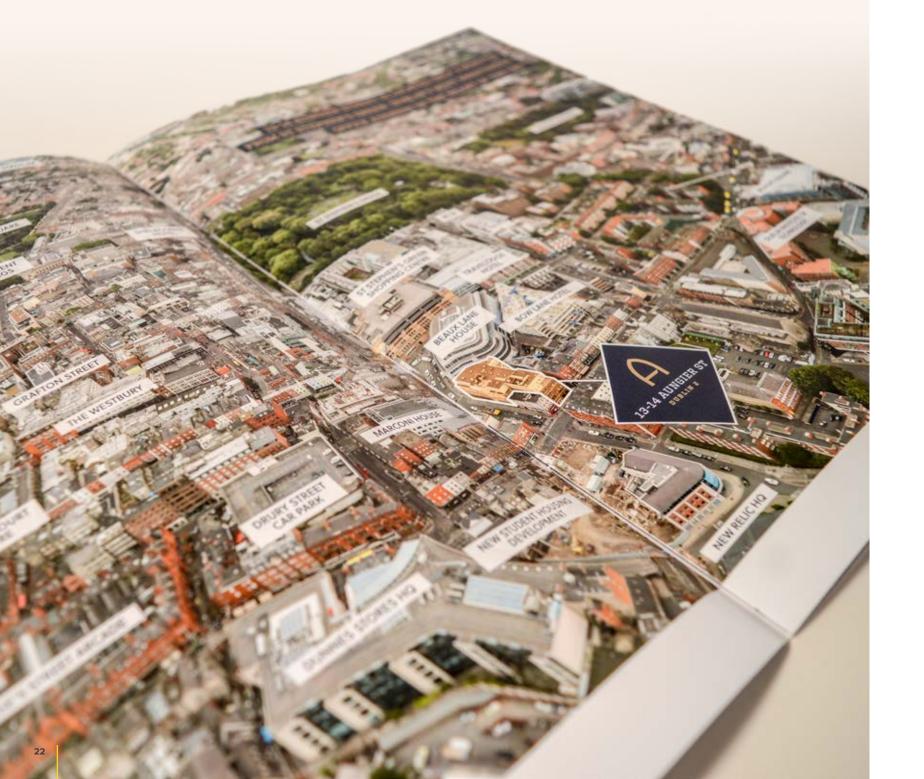

### **13-14 AUNGIER STREET // DUBLIN**

JLL/HWBC

### Brochure

Aungier Street is a prime Dublin central business district asset, located only 3 minutes from St Stephen's Green; Dublin's most prestigious office address in the heart of the central business district.