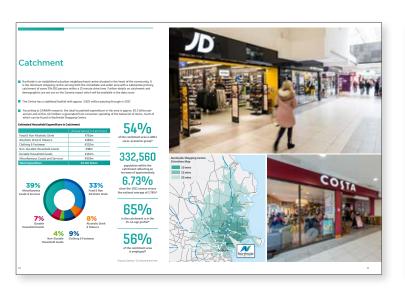

ts a unique opportunity for investors to acquire a large-scale retail scheme that is the dominant shopping and office centre in north Cork City.



### **SIR JOHN ROGERSON'S QUAY // DUBLIN**

SAVILLS

#### Brochure & Marketing Material

Block C, 77 Sir John Rogerson's Quay is a prime office building located in the heart of Dublin's South Docklands. The Docklands has continued to improve and evolve into one of the most sought-after locations in Dublin.



### THE EIR MANAGEMENT **CENTRE // DUBLIN 24**

**CBRE** 

### Brochure, HTML Emailer, Website & Advert

The EIR Network Management Centre comprises a landmark three storey modern office block with single-storey laboratories and extends to 7,199 sq m (77,490 sq ft) of office accommodation, together with 260 car spaces at surface level.







### NORTHSIDE SHOPPING CENTRE // DUBLIN

SAVILLS/HWBC

**Brochure & Adverts** 

Northside Shopping Centre comprises a two storey shopping mall extending to approximately 16,757 sq m (180,375 sq ft). The shopping centre has undergone an extensive refurbishment project in recent years to create modern and bright accommodation with excellent circulation.





### **SWORDS ROAD RESIDENTIAL //** DUBLIN 9

SAVILLS/RSM

Brochure, Adverts & Data Room

The Swords Road property extends to approximately 2.73 ha (6.75 acres) and benefits from full planning permission for 358 residential units and 809 sq m (8,708 sq ft) of commercial accommodation.



### HEUSTON SOUTH QUARTER // DUBLIN 8

**SAVILLS** 

Brochure

HSQ2 is a rare opportunity to acquire an excellent development site in Dublin City. Th