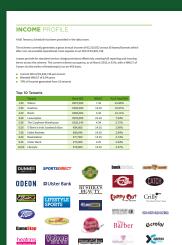

### CHARLESTOWN SHOPPING CENTRE // NORTH DUBLIN

SAVILLS/BANNONS

Brochure & Website

Charlestown Shopping Centre and the adjoining Podium site are situated in an expanding suburb of North Dublin located inside the M50/N2 at Junction 5 and north of Finglas Village.

The Shopping Centre and Leisure Block, excluding Dunnes, extends to 17,519 sq m (188,568 sq ft) and compromises 26 mall units. 9 external units and 11 kiosk locations.