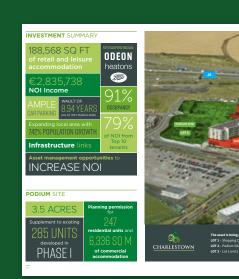

### CHARLESTOWN SHOPPING CENTRE // NORTH DUBLIN

SAVILLS/BANNONS

Brochure & Website

Charlestown Shopping Centre and the adjoining Podium site are situated in an expanding suburb of North Dublin located inside the M50/N2 at Junction 5 and north of Finglas Village.

The Shopping Centre and Leisure Block, excluding Dunnes, extends to 17,519 sq m (188,568 sq ft) and compromises 26 mall units. 9 external units and 11 kiosk locations.