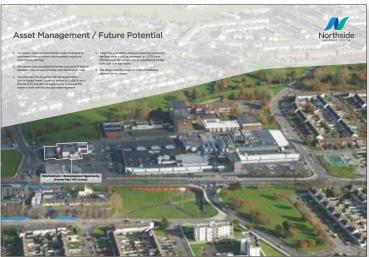

### NORTHSIDE SHOPPING CENTRE // DUBLIN

SAVILLS/HWBC

**Brochure & Adverts** 

Northside Shopping Centre comprises a two storey shopping mall extending to approximately 16,757 sq m (180,375 sq ft). The shopping centre has undergone an extensive refurbishment project in recent years to create modern and bright accommodation with excellent circulation.