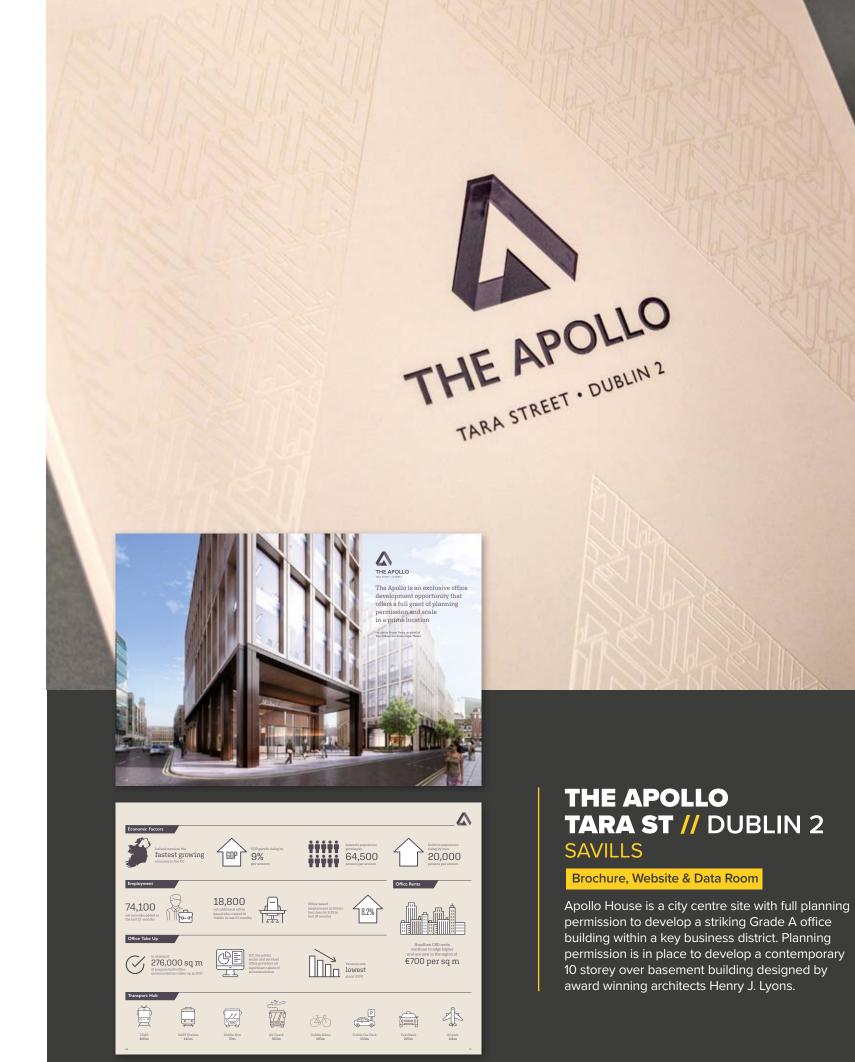

### CB3 DOCKLANDS DUBLIN

Brochure, HTML Emailer, Newspaper Ad, Website

**SAVILLS & CUSHMAN & WAKEFIELD** 

CB3 Docklands is an exciting and rare opportunity to acquire two adjacent significant sites in the Docklands with planning permission. CB3 Docklands represents a unique opportunity to develop a key city centre landbank of approximately 2.39 hectares (5.91 acres) in its entirety. This is one of the most prominent large-scale development opportunities within the City Centre, strategically located within the heart of the Docklands.

#### BROCHURE SPECIFICATION

- 38 page oversized case bound brochure
- Debossed with foil to front and back cover
- Textile wrapped cover
- Matt laminate to inner pages