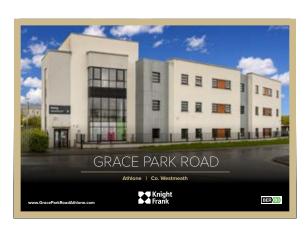

### **GRACE PARK ROAD** // ATHLONE

**KNIGHT FRANK** 

### Pdf Brochure

Grace Park Road is a modern office building extending to approximately 1,891 sq m (20,355 sq ft) situated in Athlone Co. Westmeath.