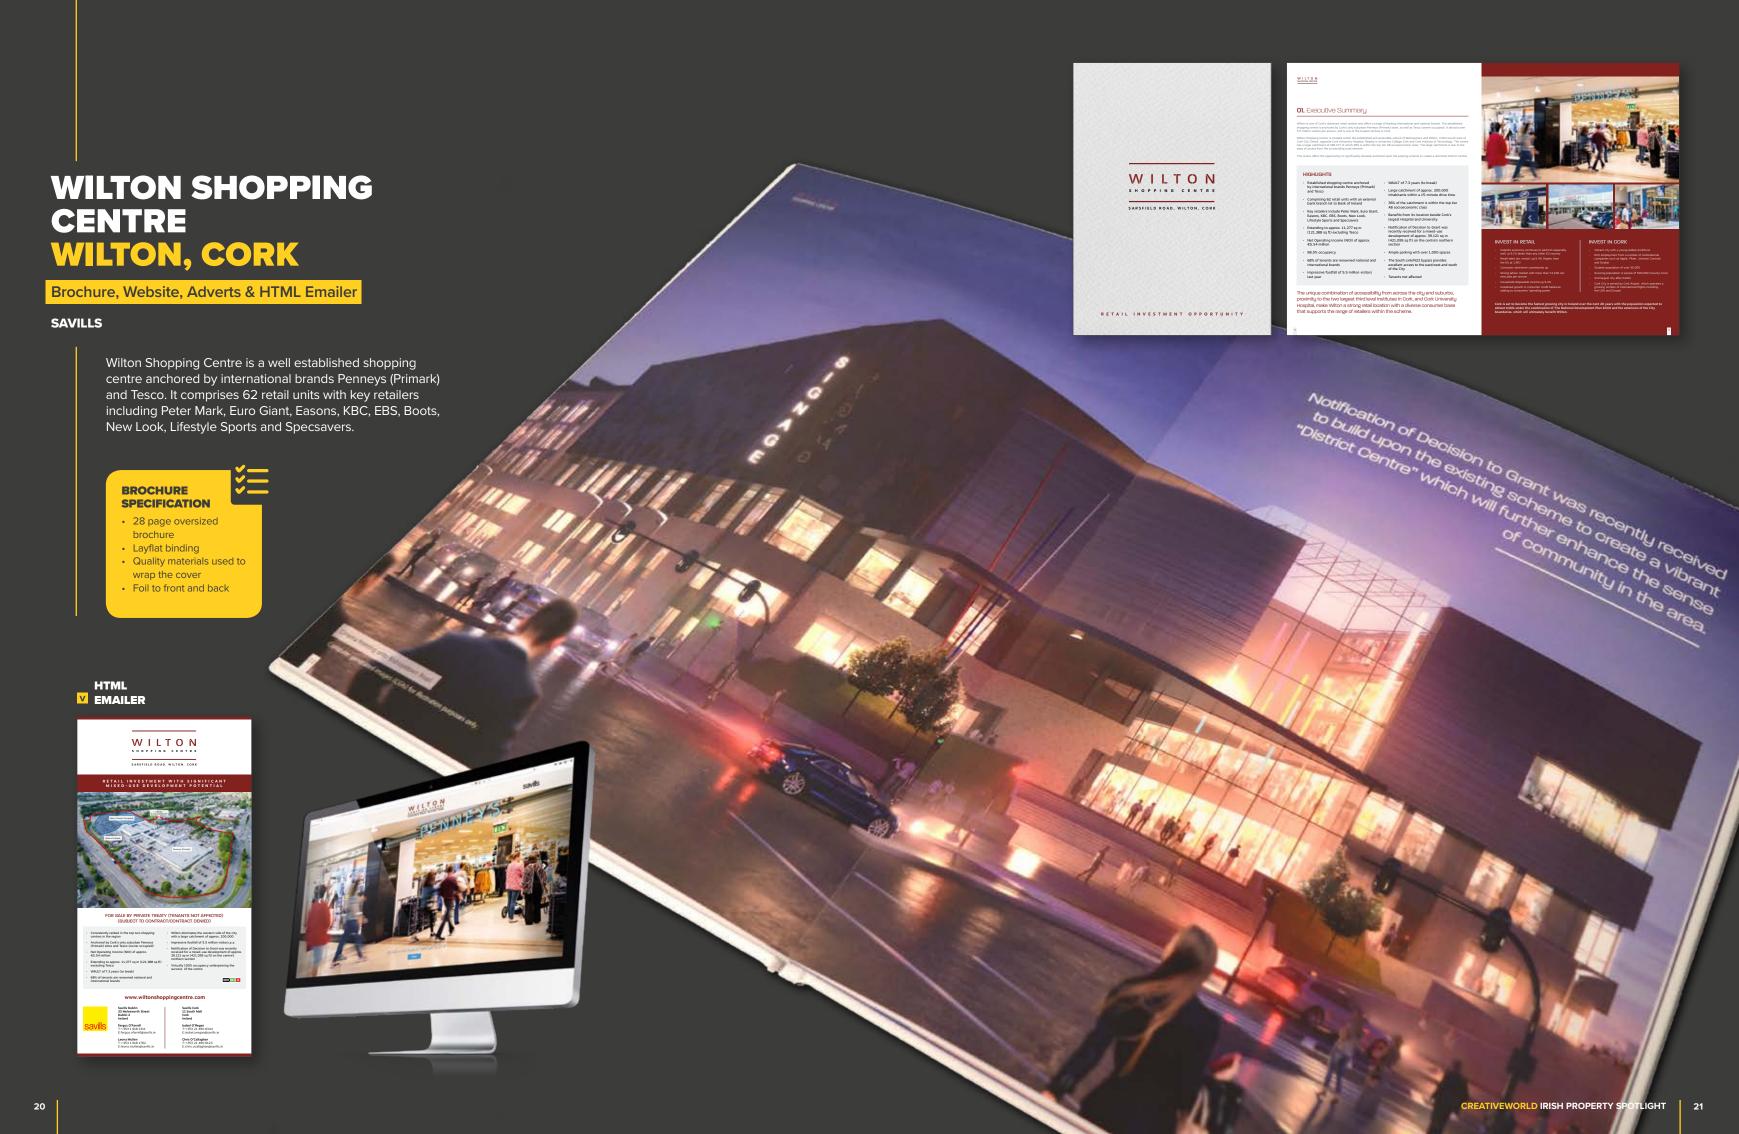

### THE SQUARE **TOWNCENTRE TALLAGHT**

Brochure, HTML Emailer, Newspaper Ad, Website, Flip Brochure

JLL / CUSHMAN & WAKEFIELD

The Square is one of Dublin's largest regional shopping centres, in Tallaght, one of Dublin's largest suburbs; it's safe to say that The Square is the retail and leisure hub for the entire area. The scheme offers investors the opportunity to control one of the top 5 shopping centres in Dublin.

With such a large-scale scheme coming to the market, JLL and Cushman & Wakefield turned to Team Creative with the assurance that they could deliver, as they have done with many other schemes of this magnitude before.

Thanks for all your help on this marketing material. The brochure and other marketing material all look fantastic. Brian Shields, Associate Director – Investment, JLL

- 64 page oversized case bound brochure
- Deboss to cover Quality materials used to wrap the cover
- Foil to front and back
- UV vanish to end papers