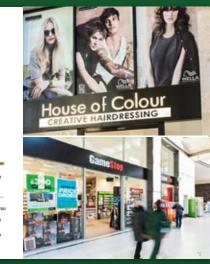

### NORTHSIDE SHOPPING CENTRE // DUBLIN

SAVILLS/HWBC

**Brochure & Adverts** 

Northside Shopping Centre comprises a two storey shopping mall extending to approximately 16,757 sq m (180,375 sq ft). The shopping centre has undergone an extensive refurbishment project in recent years to create modern and bright accommodation with excellent circulation.